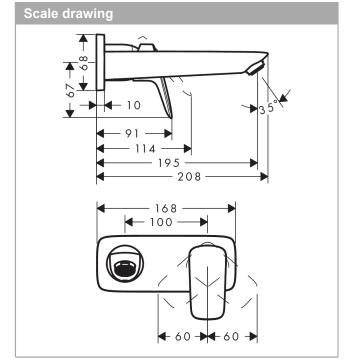

## product features

- · consists of: single lever basin mixer for concealed installation wall-mounted, waste set
- · projection 195 mm
- · normal spray
- · flow rate at 3 bar: 5 l/min
- · suitable for continuous flow water heaters
- · non-closing waste set
- · material waste set: metal
- · handle can be positioned on the right or left, depends on the basic set installation
- scope of supply: single lever basin mixer for concealed installation wall-mounted, connecting thread, assembly instruction
- · not included: basic set