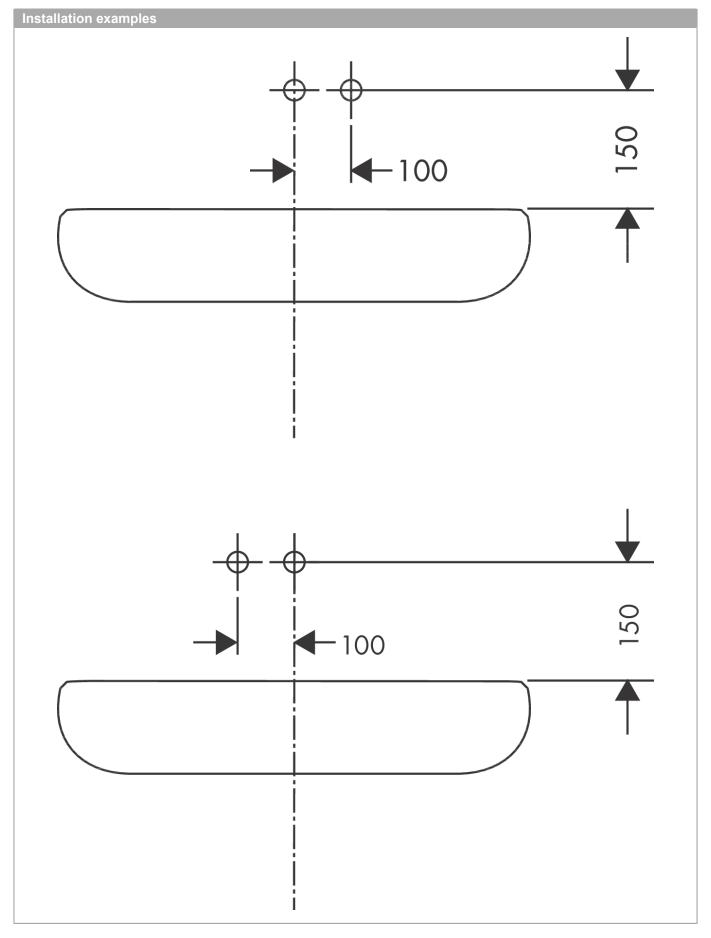

## product features

- · consists of: single lever basin mixer for concealed installation wall-mounted, waste set
- · projection 195 mm
- · normal spray
- · flow rate at 3 bar: 5 l/min
- · suitable for continuous flow water heaters
- · non-closing waste set
- · material waste set: metal
- · handle can be positioned on the right or left, depends on the basic set installation
- scope of supply: single lever basin mixer for concealed installation wall-mounted, connecting thread, assembly instruction
- · not included: basic set