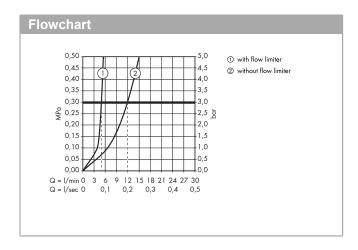

## product features

- · consists of: single lever basin mixer for concealed installation wall-mounted, waste set
- · projection 195 mm
- · normal spray
- · flow rate at 3 bar: 5 l/min
- · suitable for continuous flow water heaters
- · non-closing waste set
- · material waste set: metal
- · handle can be positioned on the right or left, depends on the basic set installation
- scope of supply: single lever basin mixer for concealed installation wall-mounted, connecting thread, assembly instruction
- · not included: basic set