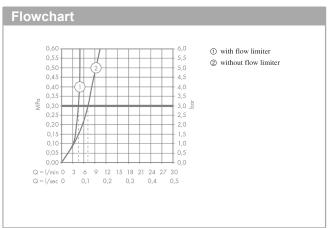

## product features

- · consists of: single lever basin mixer for concealed installation wall-mounted, waste set
- · projection 165 mm
- · normal spray
- · flow rate at 3 bar: 5 l/min
- · suitable for continuous flow water heaters
- · non-closing waste set
- · material waste set: metal
- scope of supply: single lever basin mixer for concealed installation wall-mounted, connecting thread, assembly instruction
- · not included: basic set