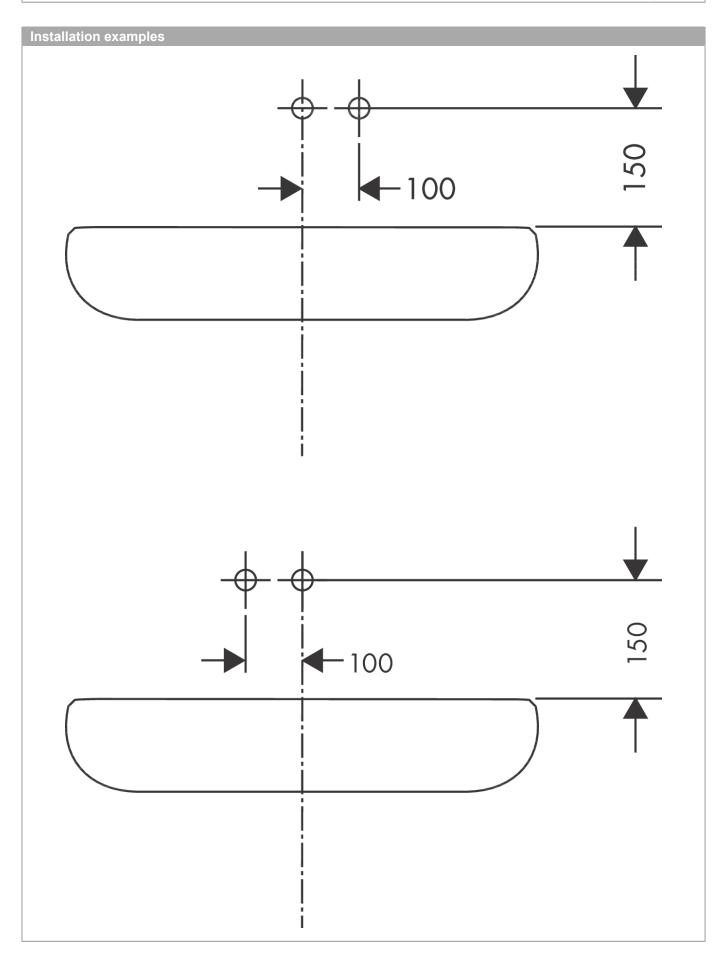

## Talis S

## Single lever basin mixer for concealed installation wall-mounted with spout 16.5 cm Surfaces: Chrome Article Number: 72110000



## Description

## product features

- · consists of: single lever basin mixer for concealed installation wall-mounted, waste set
- · projection 165 mm
- · normal spray
- · flow rate at 3 bar: 5 l/min
- · suitable for continuous flow water heaters
- · non-closing waste set
- · material waste set: metal
- scope of supply: single lever basin mixer for concealed installation wall-mounted, connecting thread, assembly instruction
- · not included: basic set











Talis S
Single lever basin mixer for concealed installation wall-mounted with spout 16.5 cm
Surfaces: Chrome Article Number: 72110000