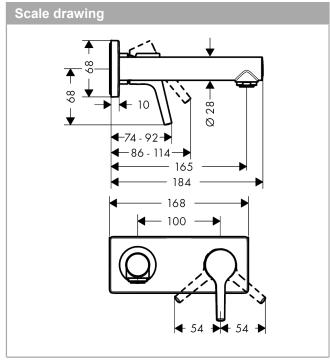

## product features

- · consists of: single lever basin mixer for concealed installation wall-mounted, waste set
- · projection 165 mm
- · normal spray
- · flow rate at 3 bar: 5 l/min
- · suitable for continuous flow water heaters
- · non-closing waste set
- · material waste set: metal
- scope of supply: single lever basin mixer for concealed installation wall-mounted, connecting thread, assembly instruction
- · not included: basic set