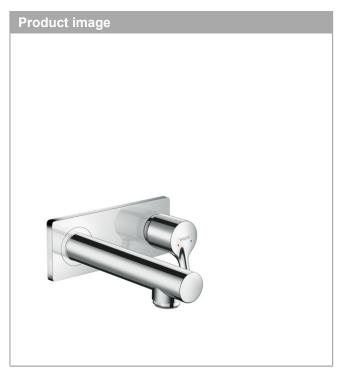

## Single lever basin mixer for concealed installation wall-mounted with spout 16.5 cm Surfaces: Chrome Article Number: 72110000

Talis S
Single lever basin mixer for concealed installation wall-mounted with spout 16.5 cm
Surfaces: Chrome Article Number: 72110000