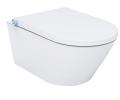

## Neion

The Neion intelligent toilet, by Arcisan, was created by combining the aesthetics of a rimless toilet pan with the cleaning function of a bidet; bringing you the sleekest looking intelligent toilet on the market. Its success lies in the familiar look and feel of the pan, its compact size (no bulky electronic control units) and streamlined design.

Neion intelligent toilets are available in two different styles; a round and square design and are available as a wall-faced pan and wall-hung pan so there is an option to suit any style of home.

Neion wall faced intelligent toilet with remote and Arcisan concealed cistern