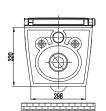

Neion SQ wall hung intelligent toilet with remote and Arcisan concealed cistern with frame

NE041315

P-trap 220mm