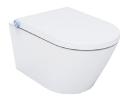

## Neion

The Neion intelligent toilet, by Arcisan, was created by combining the aesthetics of a rimless toilet pan with the cleaning function of a bidet; bringing you the sleekest looking intelligent toilet on the market. Its success lies in the familiar look and feel of the pan, its compact size (no bulky electronic control units) and streamlined design.

Neion intelligent toilets are available in two different styles; a round and square design and are available as a wall-faced pan and wall-hung pan so there is an option to suit any style of home.

Neion wall faced intelligent toilet with remote and Arcisan concealed cistern

Neion SQ wall hung intelligent toilet with remote and Arcisan concealed cistern with frame

NE041315

P-trap 220mm