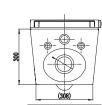

Neion SQ wall hung intelligent toilet with remote and Arcisan concealed cistern with frame

NE041315

P-trap 220mm