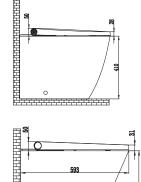

NF041005

S-trap 90mm

P-trap 180mm

NE041015

S-trap 90mm

P-trap 180mm

NE041305

P-trap 220mm