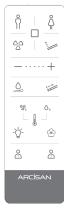

It may be compact in size but is not short on features! With a soft-close wrap seat, it also hosts a 2-user memory, so you can easily program your specific requirements. The Neion is fully customisable with:

- gender specific functions
- massage function
- drying functions
- pressure increase / decrease
- air temperature controls
- water temperature controls
- LED night light
- deodoriser (using a diatomaceous mud filter)

These functions are accessible through the easy to use remote control. There is also a quick access option for the basic functions, by simply using the control knob on the side of the seat.

Your toilet has never been easier to clean. Boasting a rimless pan and a bowl that has been coated in a nano-glaze, called 'CleanTect', that gives the ceramic a smoother surface at a microscopic level; which helps alleviate areas for dirt and grim to build up. In addition, the nozzle is self-cleaning before and after every use plus the tank runs a self-cleaning mode if left in standby for an extended period of time.