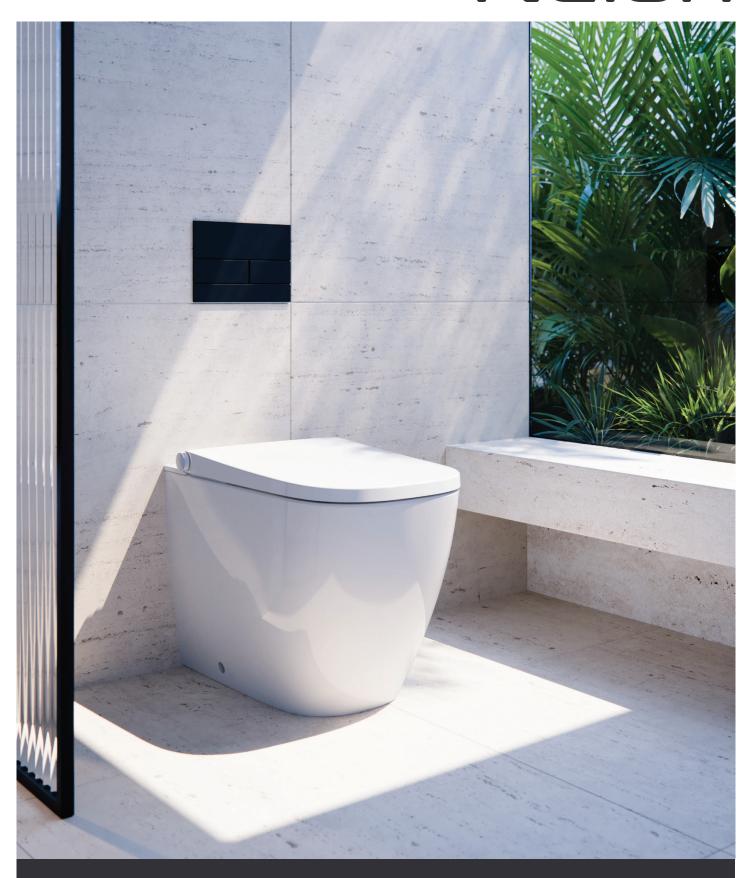

## Neion

The Neion intelligent toilet, by Arcisan, was created by combining the aesthetics of a rimless toilet pan with the cleaning function of a bidet; bringing you the sleekest looking intelligent toilet on the market. Its success lies in the familiar look and feel of the pan, its compact size (no bulky electronic control units) and streamlined design.

Neion intelligent toilets are available in two different styles; a round and square design and are available as a wall-faced pan and wall-hung pan so there is an option to suit any style of home.

Neion wall faced intelligent toilet with remote and Arcisan concealed cistern

NF041005

S-trap 90mm

P-trap 180mm

NE041015

S-trap 90mm

P-trap 180mm

NE041305

P-trap 220mm