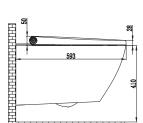

NF041005

S-trap 90mm

P-trap 180mm

NE041015

S-trap 90mm

P-trap 180mm

NE041305

P-trap 220mm