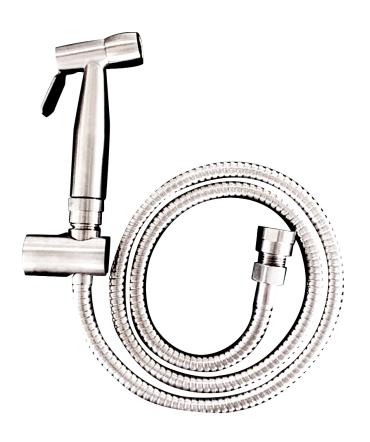

## TRIGGER SPRAY WITH ANTI BURST HOSE & DUAL CHECK VALVE

PRODUCT CODE: R460CP

The Linkware range of trigger sprays are engineered with precision and include quality fittings, providing a product of the highest quality.

Suitable for many applications, with dual backflow prevention and anti burst hose - these items are a standard above any other product being considered for bidet spray applications. (Subject to Australian Standards being met for installation)

## **FEATURES:**

- / High quality Chrome Finish
- / Suitable for use with Dual Control Cistern Cock
- / 304 Grade Stainless Steel construction
- / Dual backflow control valve
- / 1200mm Anti-burst Hose