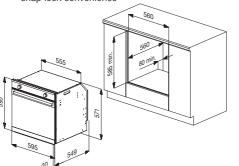

To obtain full installation instructions for this appliance go to kleenmaid.com.au and click on User Care Manuals, top right.

Fnamel

Traditional cooking upper and lower heating elements Pizza and Bread

Pastry: lower heating element