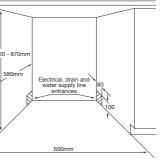

## Model: DW6030

- BLDC motor with 5 year warranty
- Multi tilt and split third row cutlery tray
- Sensor touch controls in finger print resistant stainless steel
- ITT Information Transfer Technology
- Self cleaning filter system
- LED interior lighting
- 8 wash programs with 24 optional variations
- Residual hot air drying with extra hot rinse cycle
- Whisper quiet 45dBa
- Up to 24 hour delayed start on hourly intervals
- Three option spray pattern, top bottom or both
- Space saving sliding detergent dispenser
- 70°C sanitation cycle
- 15 minute super rinse and 30 minute fast wash
- Easy lift top basket for large platters
- Anti-overflow protection
- Height adjustable cabinet
- Energy rating 4 stars
- 15 place settings
- WELS water rating 5 stars
- 11.8 Litres per wash
- In accordance with AS/NZS 6400