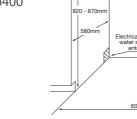

## Model: DW6030

- BLDC motor with 5 year warranty
- Multi tilt and split third row cutlery tray
- Sensor touch controls in finger print resistant stainless steel
- ITT Information Transfer Technology
- Self cleaning filter system
- LED interior lighting
- 8 wash programs with 24 optional variations
- Residual hot air drying with extra hot rinse cycle
- Whisper quiet 45dBa
- Up to 24 hour delayed start on hourly intervals
- Three option spray pattern, top bottom or both
- Space saving sliding detergent dispenser
- 70°C sanitation cycle
- 15 minute super rinse and 30 minute fast wash
- Easy lift top basket for large platters
- Anti-overflow protection
- Height adjustable cabinet
- Energy rating 4 stars
- 15 place settings
- WELS water rating 5 stars
- 11.8 Litres per wash
- In accordance with AS/NZS 6400