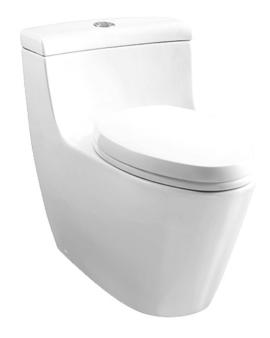

### **C636DEA** C636CDREA

### ONE PIECE TOILET

### C636DEA C636CDREA

### **F** eatures

- Unique sculpted design, high profile One-Piece Toilet
- CEFIONTECT Technology: super smooth, ion barrier glazing for a clean toilet bowl
- TORNADO FLUSH for powerful flushing effect with less amount of water
- RIMLESS DESIGN, seamless easy-clean bowl design

## Parts description

- C636DE#XW Elongated One-Piece Toilet
- C636CDREA One piece toilet with Concealed feature, hiding all wiring inside the bowl