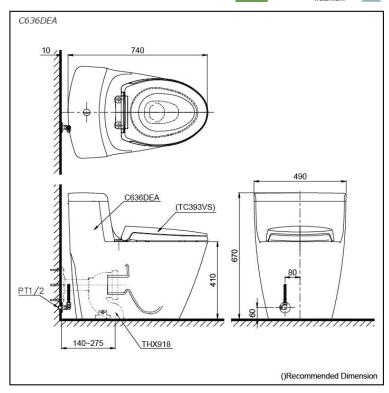

# Specifications 5 4 1

Flush system: TORNADO FLUSH

Water Use: 4.5L / 3L

Rough-in: 140~275 mm (S-Trap)

Bowl Shape: Elongated

Water Pressure: 0.07MPa~0.75MPa 498Wx740Dx670H mm

#### **Optional Parts**

- TC393VS#W Soft Close Seat & Cover
- TCF4911EAT WASHLET

White (CEFIONTECT)

### C636CDREA

()Recommended Dimension