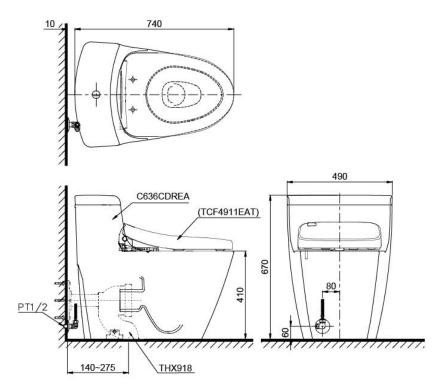

# Specifications 5 4 1

Flush system: TORNADO FLUSH

Water Use: 4.5L / 3L

Rough-in: 140~275 mm (S-Trap)

Bowl Shape: Elongated

Water Pressure: 0.07MPa~0.75MPa 498Wx740Dx670H mm

#### **Optional Parts**

- TC393VS#W Soft Close Seat & Cover
- TCF4911EAT WASHLET

White (CEFIONTECT)

### C636CDREA

()Recommended Dimension