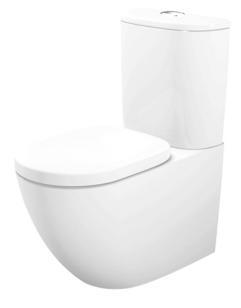

#### TOILETS

#### BASIC+ CLOSE COUPLED TOILET

# CST761DVA1

## eatures

- Stylish design for Basic+ Suite •
- Dual Flush System •
- TORNADO FLUSH for powerful flushing effect with less amount of water
- WATER SAVING
- CEFIONTECT prevent debris on toilet • surface
- **RIMLESS DESIGN** bowl ensures easy cleaning and ultimate hygiene