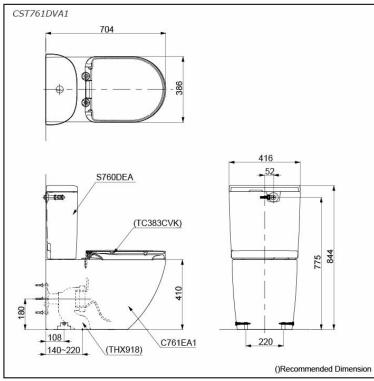

# CST761DVA1

### **S**pecifications

Flush system:

- Water Use: Rough-in: **Bowl Shape:** Size:
- TORNADO FLUSH (Wash Down) 4.5L/3L S-Trap / P-Trap (Selectable) D-Shape Water Pressure: 0.05MPa~0.75MPa 416W x 704D x 844H mm

### Parts description

Fittings & Tank are included Seat & Cover not included

- C761EA1 D-Shape Close Coupled Bowl
- S760DEA Tank & Lid

#### **Optional Parts**

- TC385CVK 0 Soft Close Seat & Cover (Urea Resin)
- THX918 Socket (Only for S-Trap) 0