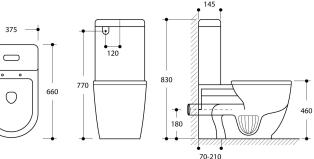

## **Specifications**

- Finish: Gloss White Ceramic
- Seat: Quick release, soft close, duroplast.
- S or P trap options
- WELS rating: 4 Star (4.5/3L) (R:L03047)
- Watermark Approved to Australian Standards
- Complies to ambulant/comfort height when thick seat is installed

• Waste set out: Variable 70mm to 210mm. Larger set out available up to 260mm when the swan neck pan bend (code: APB3500) is purchased.