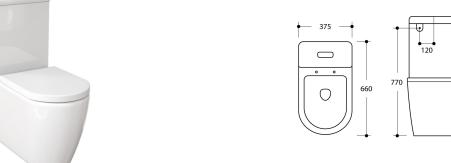

## **Specifications**

- Finish: Gloss White Ceramic
- Seat: Quick release, soft close, duroplast.
- S or P trap options
- WELS rating: 4 Star (4.5/3L) (R:L03047)
- Watermark Approved to Australian Standards
- Complies to ambulant/comfort height when thick seat is installed

• Waste set out: Variable 70mm to 210mm. Larger set out available up to 260mm when the swan neck pan bend (code: APB3500) is purchased.