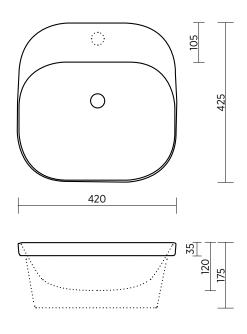

## PACTO 420 BASIN 🝚

## Inset above counter basin

Pacto basins are elegant yet relaxed with flowing lines and curves.

| ORDER CODE | 191084                                                 | 1 taphole  |
|------------|--------------------------------------------------------|------------|
|            | 191134                                                 | No taphole |
| TAPHOLE    | 0 or 1 taphole                                         |            |
| WASTE      | Suits 32 mm waste (not supplied).                      |            |
| OVERFLOW   | Integrated overflow.                                   |            |
| MATERIAL   | Vitreous china.                                        |            |
| FINISH     | Gloss.                                                 |            |
| COLOUR     | White.                                                 |            |
| FIXING     | Always use the actual basin to verify cutout.          |            |
|            | Use silicone sealant. Do not use epoxy type adhesives. |            |

## Please note

- All measurements are in millimetres.

- Dimensions are nominal and subject to normal ceramic manufacturing variations of ±5mm.
- Fixing: Use silicone sealant. DO NOT USE EPOXY TYPE ADHESIVES.
- Always use the actual basin to verify cutout.
- Specifications may vary without notice as part of our continuous improvement practices.
- Clean with a damp cloth. Do not use abrasive cleaners, liquids or pastes.