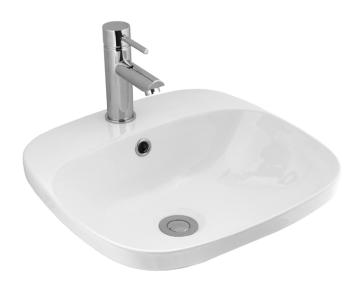

## PACTO 420 BASIN 🝚

## Inset above counter basin

Pacto basins are elegant yet relaxed with flowing lines and curves.

| ORDER CODE | 191084                                                 | 1 taphole  |
|------------|--------------------------------------------------------|------------|
|            | 191134                                                 | No taphole |
| TAPHOLE    | 0 or 1 taphole                                         |            |
| WASTE      | Suits 32 mm waste (not supplied).                      |            |
| OVERFLOW   | Integrated overflow.                                   |            |
| MATERIAL   | Vitreous china.                                        |            |
| FINISH     | Gloss.                                                 |            |
| COLOUR     | White.                                                 |            |
| FIXING     | Always use the actual basin to verify cutout.          |            |
|            | Use silicone sealant. Do not use epoxy type adhesives. |            |