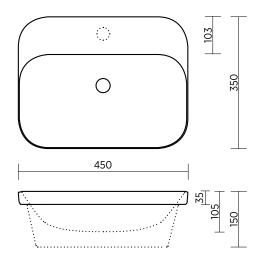

## PACTO 450 BASIN .

## Inset above counter basin

Pacto basins are elegant yet relaxed with flowing lines and curves.

ORDER CODE 191082 1 taphole

191132 No taphole

TAPHOLE 0 or 1 taphole

WASTE Suits 32 mm waste (not supplied).

OVERFLOW Integrated overflow.

MATERIAL Vitreous china.

FINISH Gloss.
COLOUR White.

FIXING Always use the actual basin to verify cutout.

Use silicone sealant. Do not use epoxy type adhesives.

## Please note

- ${\mathord{\hspace{1pt}\text{--}}}$  All measurements are in millimetres.
- Dimensions are nominal and subject to normal ceramic manufacturing variations of ±5mm.
- ${\mathord{\hspace{1pt}\text{--}}}$  Fixing: Use silicone sealant. DO NOT USE EPOXY TYPE ADHESIVES.
- Always use the actual basin to verify cutout.
- ${\mathord{\hspace{1pt}\text{--}\hspace{1pt}}}$  Specifications may vary without notice as part of our continuous improvement practices.
- Clean with a damp cloth. Do not use abrasive cleaners, liquids or pastes.