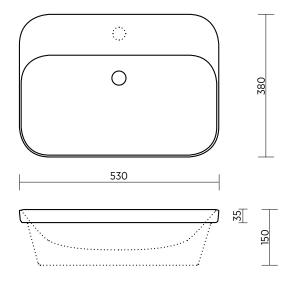

## PACTO 530 BASIN -

## Inset above counter basin

Pacto basins are elegant yet relaxed with flowing lines and curves.

| ORDER CODE | 191083                                                 | 1 taphole  |
|------------|--------------------------------------------------------|------------|
|            | 191133                                                 | No taphole |
| TAPHOLE    | 0 or 1 taphole                                         |            |
| WASTE      | Suits 32 mm waste (not supplied).                      |            |
| OVERFLOW   | Integrated overflow.                                   |            |
| MATERIAL   | Vitreous china.                                        |            |
| FINISH     | Gloss.                                                 |            |
| COLOUR     | White.                                                 |            |
| FIXING     | Always use the actual basin to verify cutout.          |            |
|            | Use silicone sealant. Do not use epoxy type adhesives. |            |

## Please note

- All measurements are in millimetres.
- Dimensions are nominal and subject to normal ceramic manufacturing variations of ±5mm.
- Fixing: Use silicone sealant. DO NOT USE EPOXY TYPE ADHESIVES.
- Always use the actual basin to verify cutout.
- Specifications may vary without notice as part of our continuous improvement practices. - Clean with a damp cloth. Do not use abrasive cleaners, liquids or pastes.