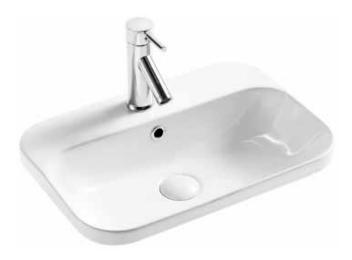

## PACTO 530 BASIN -

## Inset above counter basin

Pacto basins are elegant yet relaxed with flowing lines and curves.

| ORDER CODE | 191083                                                 | 1 taphole  |
|------------|--------------------------------------------------------|------------|
|            | 191133                                                 | No taphole |
| TAPHOLE    | 0 or 1 taphole                                         |            |
| WASTE      | Suits 32 mm waste (not supplied).                      |            |
| OVERFLOW   | Integrated overflow.                                   |            |
| MATERIAL   | Vitreous china.                                        |            |
| FINISH     | Gloss.                                                 |            |
| COLOUR     | White.                                                 |            |
| FIXING     | Always use the actual basin to verify cutout.          |            |
|            | Use silicone sealant. Do not use epoxy type adhesives. |            |