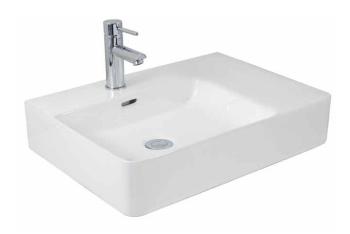

## PACTO 600 WALL BASIN .

## Wall basin with shelf

Pacto basins are elegant yet relaxed with flowing lines and curves.

ORDER CODE 191249 1 taphole, bowl on left

191250 1 taphole, bowl on right 191284 No taphole, bowl on left 191285 No taphole, bowl on right