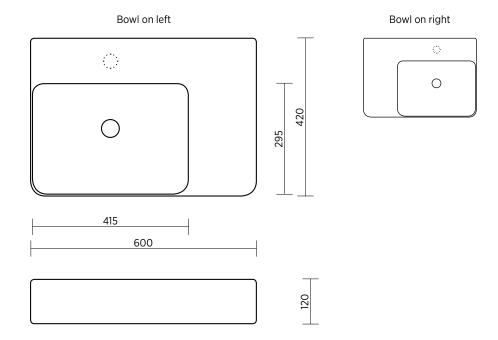

## Wall basin with shelf

Pacto basins are elegant yet relaxed with flowing lines and curves.

ORDER CODE 191249 1 taphole, bowl on left

191250 1 taphole, bowl on right 191284 No taphole, bowl on left 191285 No taphole, bowl on right

## Please note

- ${\mathord{\hspace{1pt}\text{--}\hspace{1pt}}}$  All measurements are in millimetres.
- Dimensions are nominal and subject to normal ceramic manufacturing variations of ±5mm.
- ${\mathord{\hspace{1pt}\text{--}}}$  Fixing: Use silicone sealant. DO NOT USE EPOXY TYPE ADHESIVES.
- Always use the actual basin to verify cutout.
- ${\mathord{\hspace{1pt}\text{--}\hspace{1pt}}}$  Specifications may vary without notice as part of our continuous improvement practices.
- Clean with a damp cloth. Do not use abrasive cleaners, liquids or pastes.