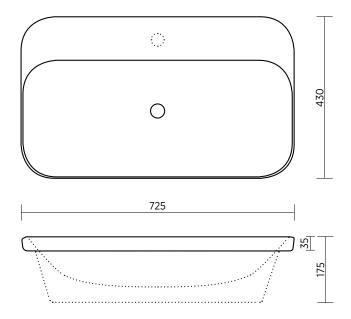

## Please note

- $\,-\,$  All measurements are in millimetres.
- Dimensions are nominal and subject to normal ceramic manufacturing variations of ±5mm.
- ${\sf -}$  Fixing: Use silicone sealant. DO NOT USE EPOXY TYPE ADHESIVES.
- Always use the actual basin to verify cutout.
- ${\mathord{\hspace{1pt}\text{--}\hspace{1pt}}}$  Specifications may vary without notice as part of our continuous improvement practices.
- Clean with a damp cloth. Do not use abrasive cleaners, liquids or pastes.