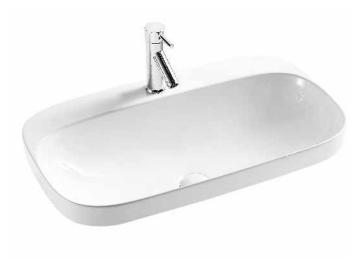

## PACTO 725 BASIN

## Inset above counter basin

Pacto basins are elegant yet relaxed with flowing lines and curves.

ORDER CODE 191085 1 taphole 191135 No taphole

TAPHOLE 0 or 1 taphole

WASTE Suits 32 mm waste (not supplied).