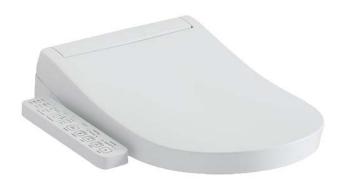

### WASHLET S2

## eatures

- EWATER+ spreads out and keeps the nozzle clean by preventing bacteria with sanitizing effect
- PREMIST water is sprayed inside the toilet bowl to make it difficult for dirt to adhere
- Maximized comfort function with pulsating
- Fully equipped with comfortable rear, front and oscillating cleansing functions
- Adjustable WARM AIR DRYING
- **HEATED SEAT** with temperature control
- Auto powerful DEODORIZER activates after every usage

## Parts description

TCF33320GAU WASHLET D-Shape

White #NW1