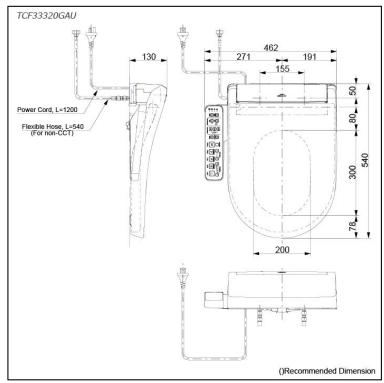

# Specifications 5

Bowl Shape: D-Shape

Water Pressure: 0.07Mpa~0.75Mpa 220~240V , 50/60Hz, 828~839W Power Rating:

Length of Power 1.2 m Cord:

Material:

Size: 462W x 540D x 130H mm

## Parts description

TCF33320GAU WASHLET D-Shape

White #NW1