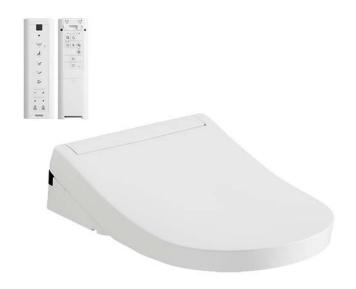

### WASHLET S5

### eatures

- EWATER+ spreads out and keeps the nozzle clean by preventing bacteria with sanitizing effect
- PREMIST water is sprayed inside the toilet bowl to make it difficult for dirt to adhere
- Maximized comfort function with pulsating
- Fully equipped with comfortable rear, front and oscillating cleansing functions
- **HEATED SEAT with temperature control**
- Auto powerful DEODORIZER activates after every usage

## arts description

TCF34220GAU WASHLET D-Shape

White #NW1