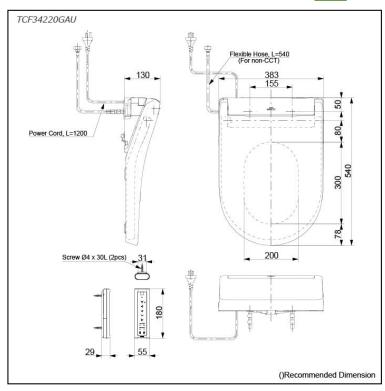

# Specifications 5 4 1

Bowl Shape: D-Shape

Water Pressure: 0.07Mpa~0.75Mpa 220~240V , 50/60Hz, 843~853W Power Rating:

Length of Power 1.2 m

Cord:

Material:

Plastic

Size: 383W x 540D x 130H mm

## arts description

TCF34220GAU WASHLET D-Shape

White #NW1