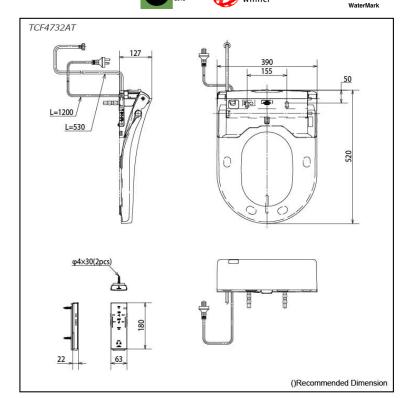

## Specifications 5

Bowl Shape: D-Shape

Water Pressure: 0.05Mpa~0.75Mpa 220~240V , 50/60Hz , 1275~1400W Power Rating:

Length of Power 1.2 m Cord:

Material:

Size: 390W x 520D x 127H mm

## Parts description

TCF4732AT WASHLET D-shape

White