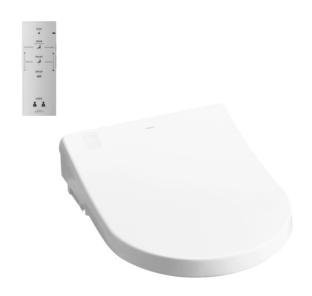

## WASHLET

reddot award 2016

## eatures

- EWATER+ spreads out and keeps clean toilet bowl and nozzle by preventing bacterial with sanitizing effect
- Auto lid opening and closing
- Maximized comfort function with new wide front and pulsating cleansing
- Fully equipped with comfortable rear, front and oscillating cleansing functions
- New auto soft light function usable for night
- Auto powerful DEODORIZER activates after every usage
- Easy remove for cleaning

## Parts description

TCF4732AT WASHLET D-shape

White